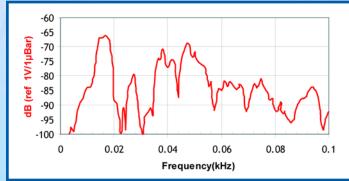

# HD15 Sensor

## Low Frequency **Miniature Acoustic Emission Sensor**

#### **Description and Features**

The HD15 is a very small Acoutic Emission sensor that is built within a Hex 6-32 threaded standoff for easy mounting. Offering low frequency and high sensitivity AE response, it comes standard with an 8-inch integral cable and choice of BNC or SMA connector.

#### **Applications**

This miniature sensor is ideal for any application that re-



quires a small, low fre-

quency and threaded

AE sensor mounting. It is especially useful where there is little room for sen-PAC's HD15 Sensor, along with the sor mounting. AE5A Wide Bandwidth AE Amplifier.



Frequency response of the HD15. Calibration based on ASTM E976.

#### **Operating Specifications**

#### Dynamic

| Peak Sensitivity, Ref V/µbar66 dB              |
|------------------------------------------------|
| Operating Frequency Range 130 - 530 kHz        |
| Resonant Freq. V/(m/s); [V/µbar] 150 [480] kHz |
| DirectionalityN/A                              |

Environmental

| Temperature Range65 to 125°C                             |
|----------------------------------------------------------|
| Shock Limit 500 g                                        |
| Completely shielded crystal for maximum RFI/EMI immunity |

#### **Physical**

| Dimensions 0.313" diameter x .375" body height<br>0.18 thread height with 6-32 thread |
|----------------------------------------------------------